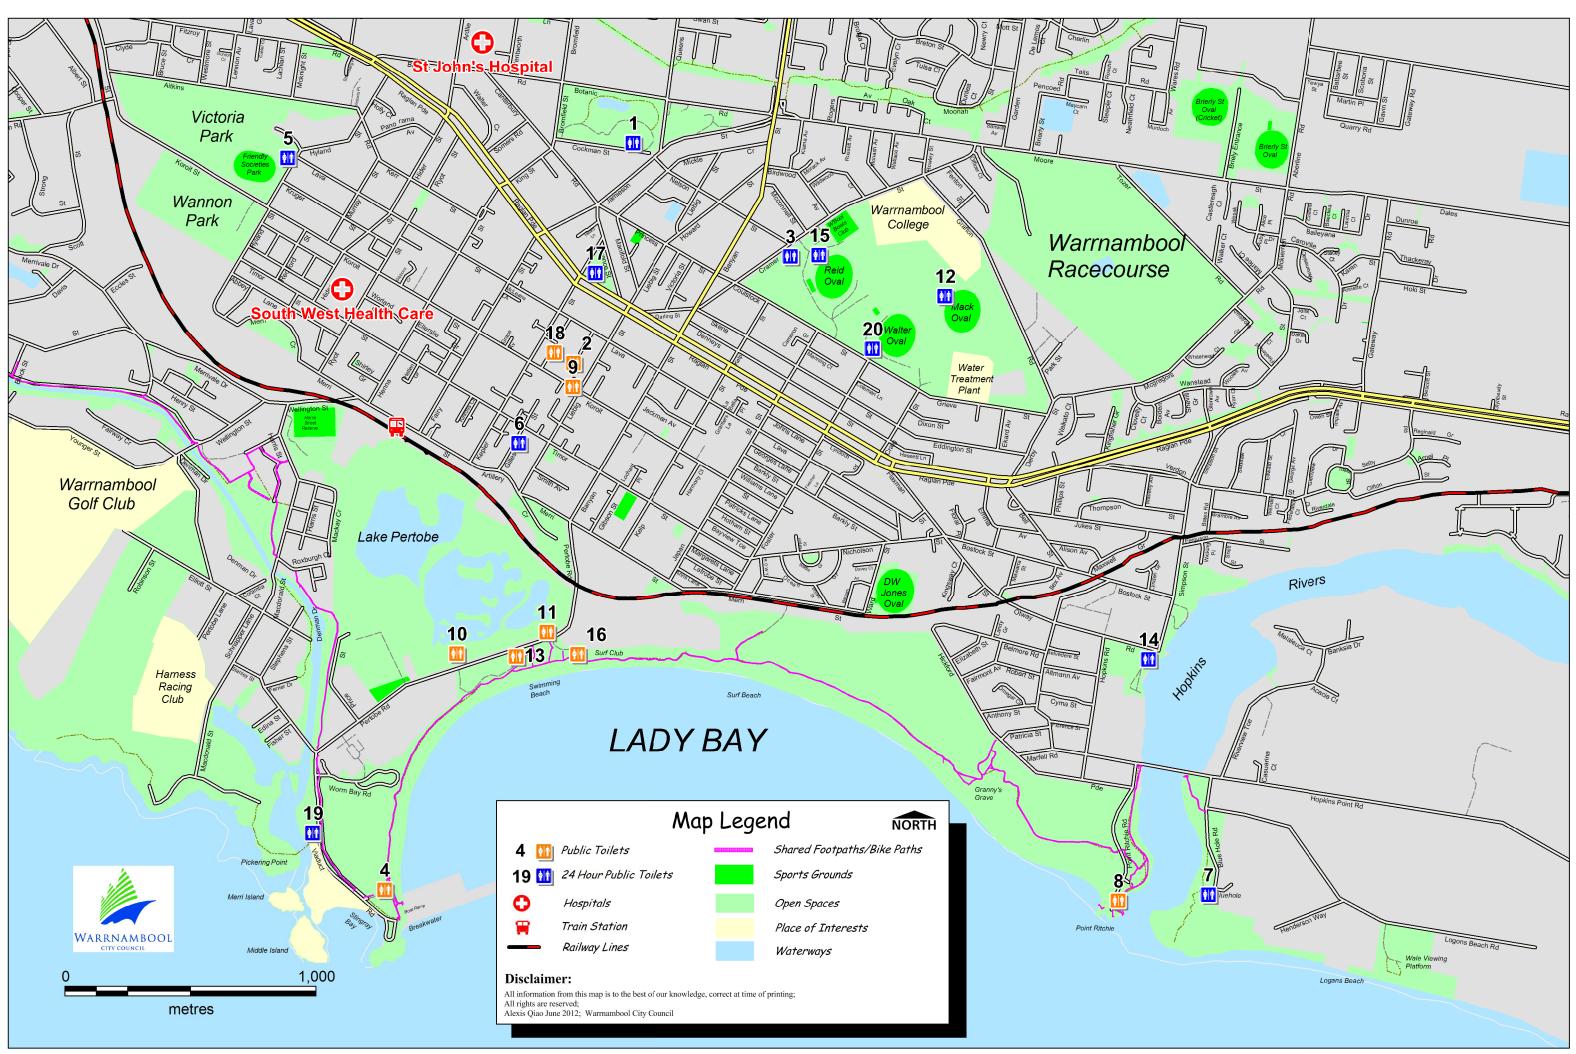

## MAP OF PUBLIC TOILETS IN CITY CENTRE AND TOURIST AREAS

## **Public Toilets in Warrnambool**

| ID | Name                                                | Opening_Time                       | Closing_Time                                     | Cleaning_Frequency                                                                     | Sanitary Bins<br>Provided | Baby Nappy<br>Units | Disabled<br>Access |
|----|-----------------------------------------------------|------------------------------------|--------------------------------------------------|----------------------------------------------------------------------------------------|---------------------------|---------------------|--------------------|
| 1  | Botanic Gardens                                     | 24 Hour                            | 24 Hour                                          | Twice weekly - Thur & Sun                                                              | No                        | No                  | No                 |
| 2  | Coles Youngers Carpark                              | 5am (opened by cleaner)            | 6pm babies room, 9pm others (closed by security) | Daily (twice daily in school holidays)                                                 | Yes                       | Yes                 | Yes                |
| 3  | Cramer Street                                       | 24 Hour                            | 24 Hour                                          | Twice weekly - Mon & Fri                                                               | No                        | No                  | No                 |
| 4  | Foreshore Pavilion                                  | Sunrise (opened by cleaner)        | Sunset (security)                                | Daily (twice daily between 26/12 - 31/1)                                               | Yes                       | No                  | Yes                |
| 5  | Friendly Societies Reserve (Lane Pavilion external) | 24 Hour                            | 24 Hour                                          | Twice weekly - Mon & Fri                                                               | No                        | No                  | Yes                |
| 6  | Gillies Street Portables                            | 24 Hour                            | 24 Hour                                          | Daily                                                                                  | No                        | No                  | Yes                |
| 7  | Hopkins River East (Blue Hole)                      | 24 Hour                            | 24 Hour                                          | Thrice weekly - Mon, Thur & Sat (daily during school holidays & whale watching season) | No                        | No                  | Yes                |
| 8  | Hopkins River West (Point Ritchie)                  | 7am (security)                     | Sunset (closed by security) *                    | Twice weekly - Mon & Fri (daily during school holidays)                                | No                        | No                  | Yes                |
| 9  | Koroit Street (Corner of Liebig St)                 | 6am (automatic)                    | 11pm (automatic)                                 | Daily (twice daily in school holidays)                                                 | Yes                       | No                  | Yes                |
| 10 | Lake Pertobe West                                   | Sunrise (opened by cleaner)        | Sunset (Security)                                | Daily (twice daily between 26/12 - 31/1)                                               | Yes                       | No                  | Yes                |
| 11 | Lake Petrobe East                                   | Sunrise (opened by cleaner)        | Sunset (closed by cleaner)                       | Daily (twice daily between 26/12 - 31/1)                                               | Yes                       | No                  | Yes                |
| 12 | Mack Oval (external)                                | 24 Hour                            | 24 Hour                                          | Twice weekly - Mon & Fri                                                               | No                        | No                  | No                 |
| 13 | McGennans Carpark Road                              | Sunrise (opened by cleaner)        | Sunset (security)                                | Daily (twice daily between 26/12 - 31/1)                                               | Yes                       | No                  | Yes                |
| 14 | Proudfoots Boathouse (external)                     | 24 Hour                            | 24 Hour                                          | Daily                                                                                  | No                        | No                  | No                 |
| 15 | Reid Oval Toilet Blocks                             | 24 Hour                            | 24 Hour                                          | Twice weekly - Mon & Fri                                                               | No                        | No                  | No                 |
| 16 | Surf Club (external)                                | Sunrise (opened by cleaner)        | Sunset (closed by security)                      | Daily (twice daily between 26/12 - 31/1)                                               | No                        | No                  | Yes                |
| 17 | Swan Reserve                                        | 24 Hour                            | 24 Hour                                          | Daily                                                                                  | No                        | No                  | Yes                |
| 18 | Target Foyer & Parent's Room                        | Trading Hours (opened by security) | Trading Hours (opened by security)               | Three times daily                                                                      | Yes                       | Yes                 | Yes                |
| 19 | Viaduct Road                                        | Sunrise (opened by cleaner)        | Sunset (closed by security)                      | Daily (twice daily between 26/12 - 31/1)                                               | No                        | No                  | No                 |
| 20 | Walter Oval (external)                              | 24 Hour                            | 24 Hour                                          | Twice weekly - Mon & Fri                                                               | No                        | No                  | No                 |