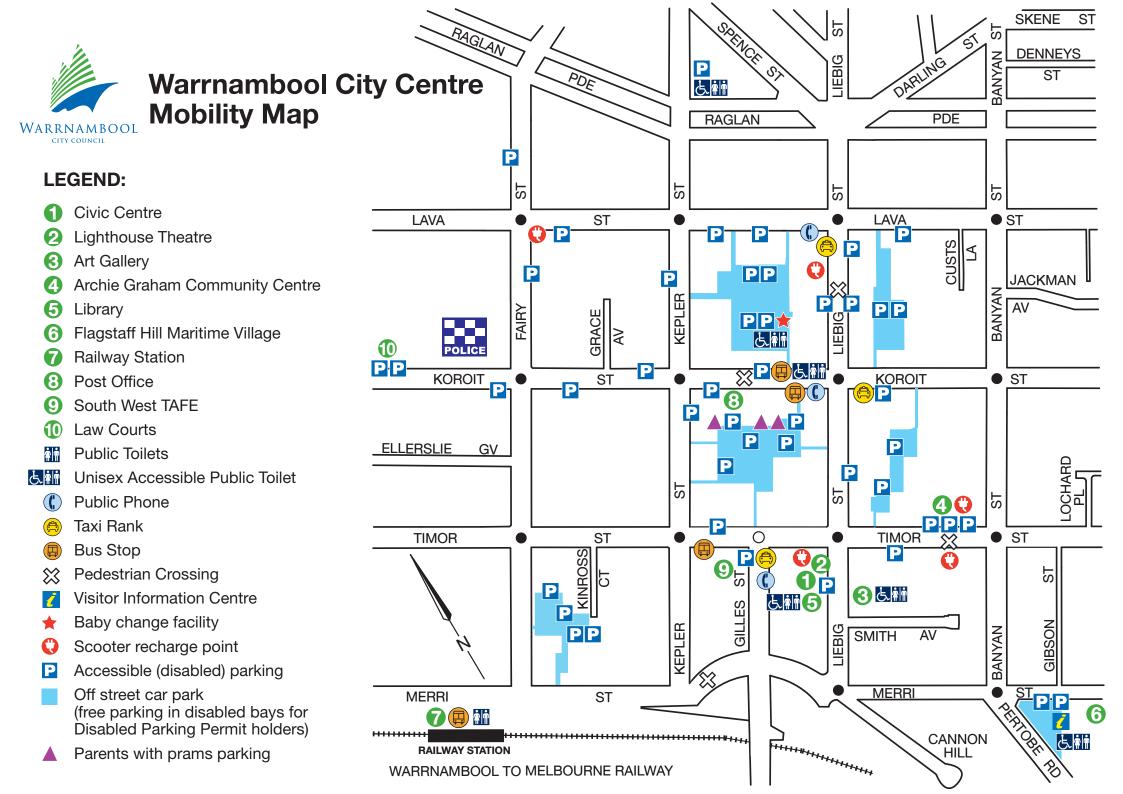

## Warrnambool City Centre Mobility Map

Access and facilities for people with limited mobility

Revised April 2013

## **Disclaimer**

This map provides information about access and public facilities for people with limited mobility. While all attempts have been made to ensure accuracy, the information on the map is a matter of opinion and is not based on any legislative or statutory requirement. It also should be noted that access could change at any time.