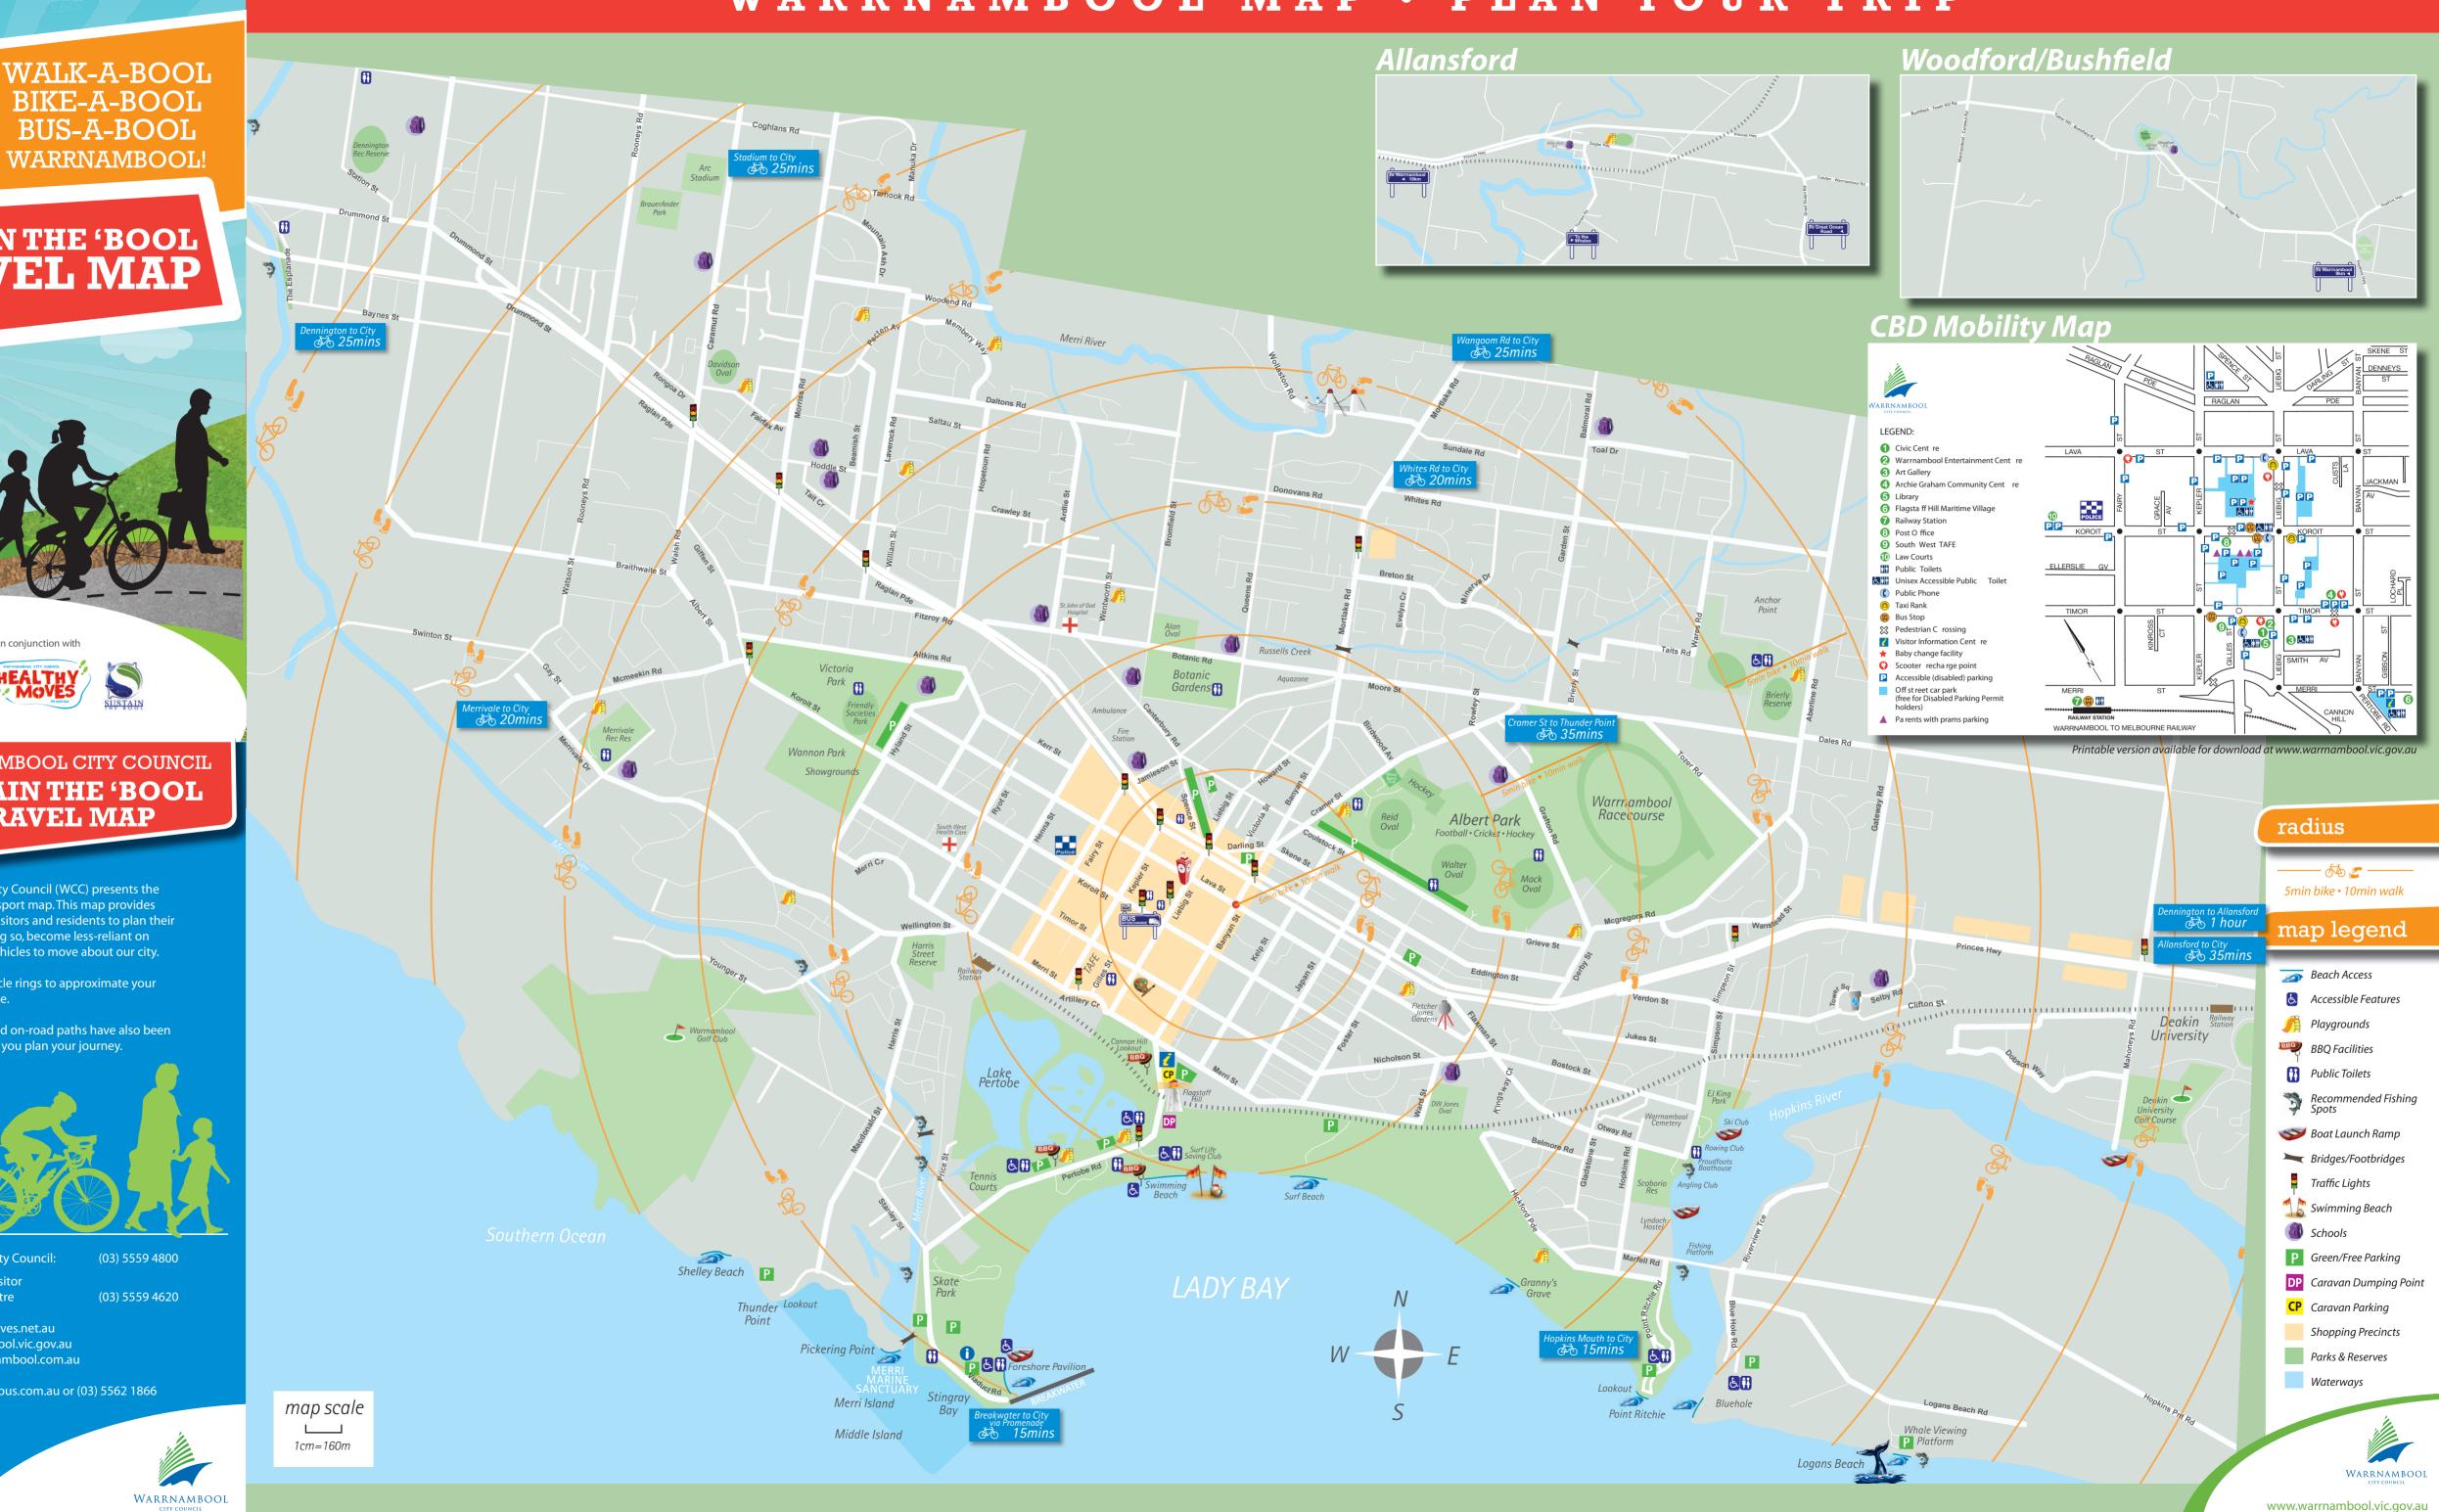

Use the Walk/Cycle rings to approximate your walk or cycle time.

Footpaths, off and on-road paths have also been included to help you plan your journey.

Warrnambool City Council: Warrnambool Visitor

(03) 5559 4800

## WARRNAMBOOL MAP • PLAN YOUR TRIP